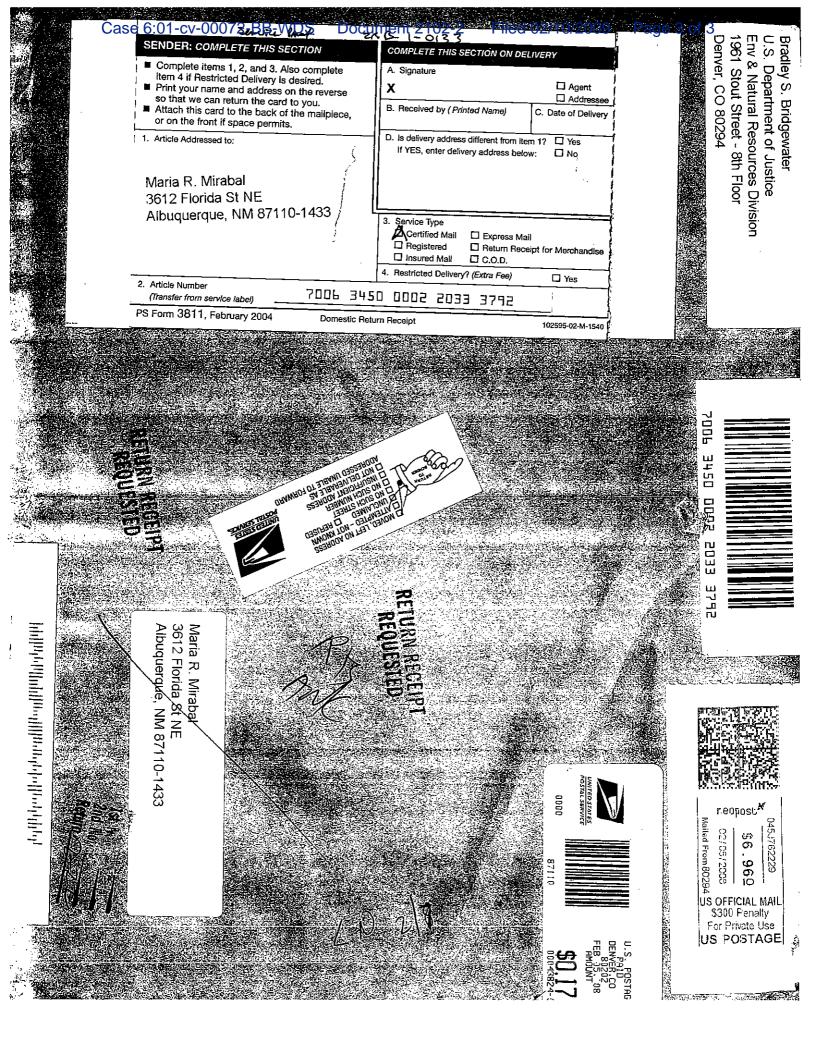

B. The service packet for Maria R. Mirabal (ZRB-1-0133), was mailed to the Defendant's address of record and the packet was returned to my office marked by the United States Postal Service as "Unclaimed". A copy of the envelope with markings is attached to this Declaration.