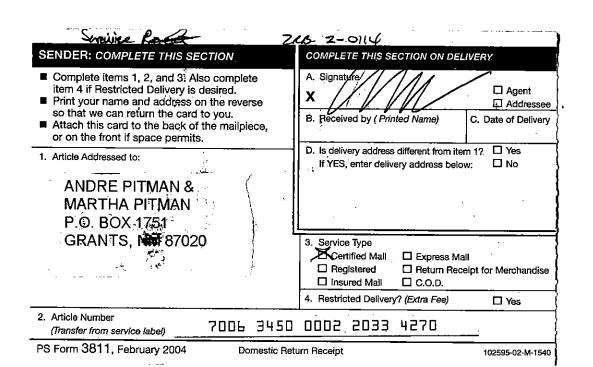

B. The service packet for Andre Pitman and Martha Pitman (ZRB-2-0114), was mailed to the Defendants' address of record, and although the return receipt was undated, tracking the mailing with the United States Postal Service indicates the packet was delivered on August 20, 2008. A copy of Postal Service Form 3811 and the tracking results are attached to this Declaration.